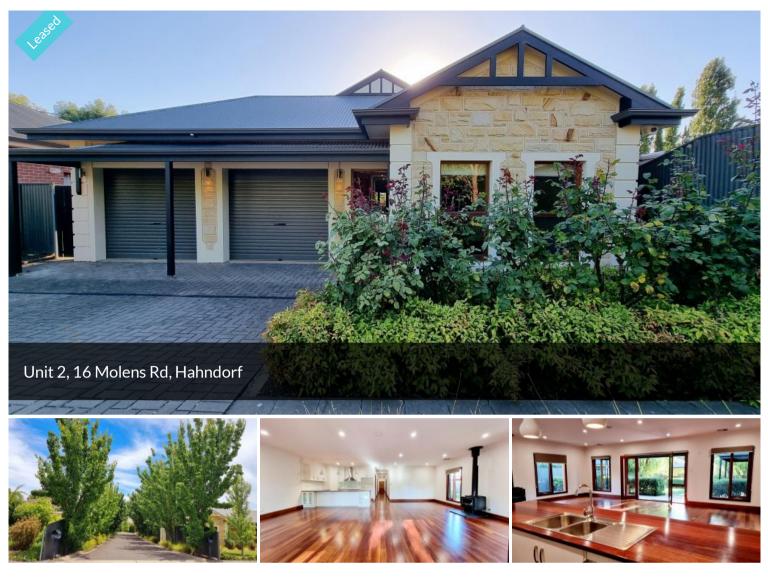

## EXECUTIVE FAMILY HOME

Available mid January 2024

Available for inspection from Wednesday the 3rd of January.

A fabulously appointed family home in the heart of Hahndorf. Recently renovated including a brand new main bathroom with free standing bath, spectacular Velux windows in the living room and skylights in the hallway allowing the light to flood in. (updated photos to come).

Centrally positioned walking distance to the local schools, bus routes and Main Street, this location boasts convenience at its' best.

There are 4 large bedrooms, all with built in robes and the master has a generous walk-in robe and ensuite with underfloor heating.

Tailored for modern day living; the kitchen offers Smeg appliances, Miele Dishwasher, soft close cabinetry doors and a large preparation bench space. For all weather comfort, the wood fire is perfect for those cold hills nights or flick the ducted heating/cooling system on which has multiple zones for convenience.